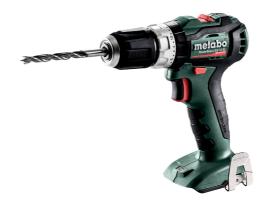

## 12 Volt Cordless Hammer Drill PowerMaxx SB 12 BL

- Brushless hammer drill with compact design for universal and demanding applications
- The Metabo 12 Volt class lightweight, yet powerful
- · Hammer drill function for drilling in masonry
- Integrated LED work light with night light function for optimal brightness in the work area
- With handy belt hook and bit case which can be fixed either on the right or left side
- Ultra-M technology: highest performance, gentle charging and 3 years of warranty on the battery pack.

| Order no.<br>EAN code           | 601077890<br>4061792122796 |
|---------------------------------|----------------------------|
| Battery voltage                 | 12 V                       |
| Maximum torque - soft           | 18 Nm                      |
| Maximum torque, hard            | 45 Nm                      |
| Adjustable torque               | 0,5 - 5 Nm                 |
| Drill-Ø masonry                 | 10 mm                      |
| Drill Ø steel                   | 10 mm                      |
| Drill-Ø soft wood               | 25 mm                      |
| No-load speed                   | 0 - 500 / 1.650 rpm        |
| Maximum impact rate             | 21.000 bpm                 |
| Chuck capacity                  | 1,5 - 10 mm                |
| Weight (including battery pack) | 1,1 kg                     |

## Scope of delivery

Keyless chuck, Belt hook and bit case, MetaLoc case insert, without battery pack, without charger